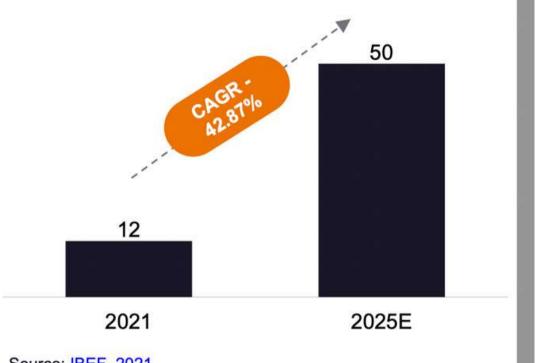

#### Total Available Market

Global-Oral Cancer Biomarker
\$ 7.3 Billion
Serviceable Available Market

**Asia-Pacific** 

CAGR 17. 8%
Serviceable Obtainable Market

India

277 Mn Tobacco Users 3236 Tests/wk

Source: IBEF-2021