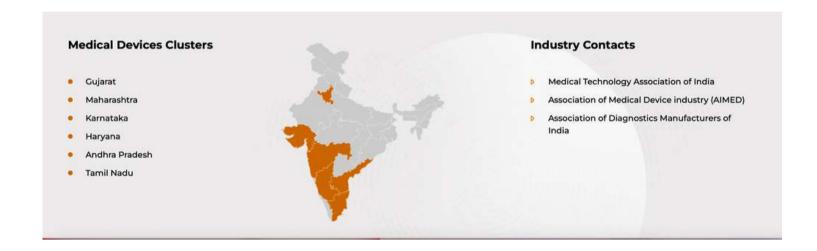

iomarker
\$ 7.3 Billion
Serviceable Available Market

**Asia-Pacific** 

CAGR 17. 8%
Serviceable Obtainable Market

India

277 Mn Tobacco Users 3236 Tests/wk







Source: IBEF-2021

| CITY      | TESTS PER WEEK (Avg.) | PRICE IN RS.<br>(Avg.) |
|-----------|-----------------------|------------------------|
| Delhi     | 3196                  | 1751                   |
| Chennai   | 3236                  | 1689                   |
| Bangalore | 2335                  | 1722                   |
| Mumbai    | 2208                  | 2162                   |



# Target Market











Licensing-Rs.3000

#### Distribution Channels









TAM-India TAM-Asia-Pacific-Africa

274.9 Mn

1.2 Bn Tobacco
Users



# Go To Market





#### **Regulatory Body**

# Diagnostic Kit Manufacturers-OEM





#### **Distribution Channels**

Note: CDSCO-284\*750 licensed manufacturing units



# Competitive Analysis



ErlySign

Ship-to-Test





Nanoral

Test-Anywhere-Kit



# ASK: USD 750K







### Our Team





Dr. Sree T. Sucharitha M.D Founder



Dr. I. Kannan Ph.D CTO-IVD



Dr. Ankita Bali Director-Marketing Strategy



Dr. K. Varun Kumar Ph. D CTO-Al



Er. W. Gauri Shankar Strategic Advisor







- 9940689232
- ceo@kairoskinetic.org
- http://kairoskinetic.org