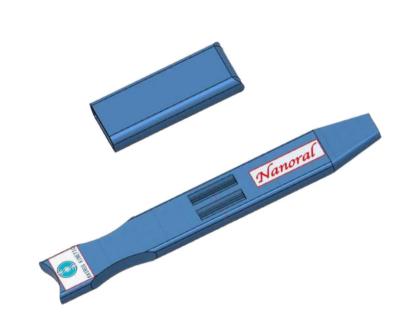

# Nanoral Kit-At Prototype Stage

Patent Filed 202141048740

# Nanoral-At Prototype Stage

- Portable Test Kit-Test anywhere
- Painless-Saliva Test
- Rapid Tes tKit-20 Min
- Quick Turnaround Time: 20 Minutes
- Accuracy- Above 95%