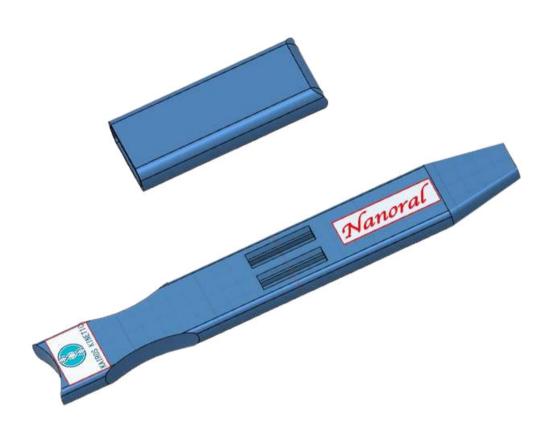

# Nanoral Kit-At Prototype Stage

Patent Filed 202141048740

# Nanoral-At Prototype Stage

- Portable Test Kit-Test anywhere
- Painless-Saliva Test
- Rapid Tes tKit-20 Min
- Quick Turnaround Time: 20 Minutes
- Accuracy- Above 95%