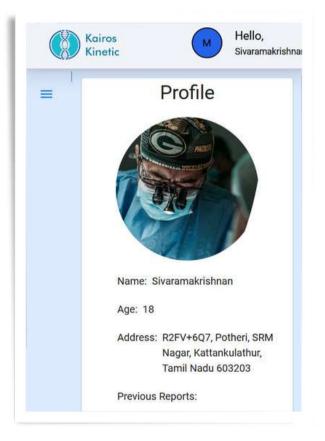

# Nanoral App

- AI-Powered Solution
- Risk-Prediction Model
- Personalised Result based recommendations

**NANORAL APP** 

**USER ACCOUNT** 

**USER PROFILE** 

Prototype