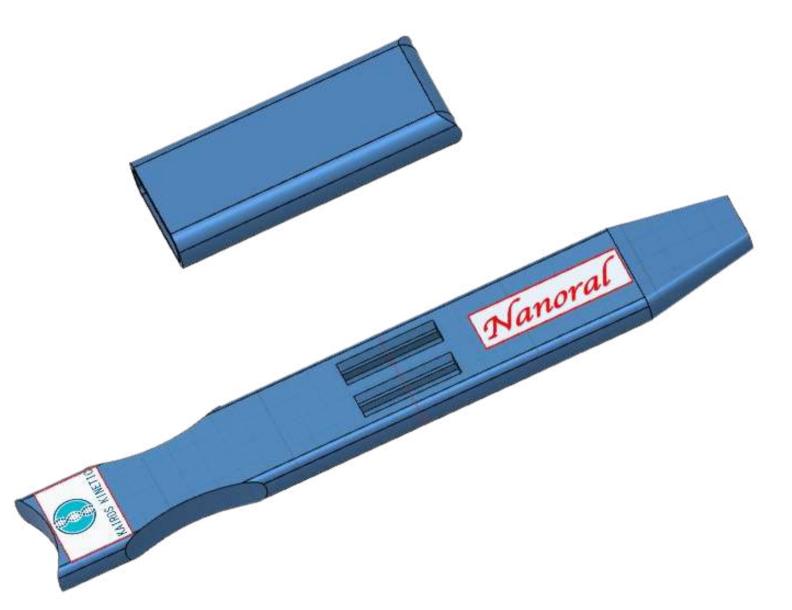

# Nanoral Kit-At Prototype Stage

Patent Filed 202141048740

# Nanoral-At Prototype Stage

- Portable Test Kit-Test anywhere
- Painless-Saliva Test
- Rapid Tes tKit-20 Min
- Quick Turnaround Time: 20 Minutes
- Accuracy- Above 95%