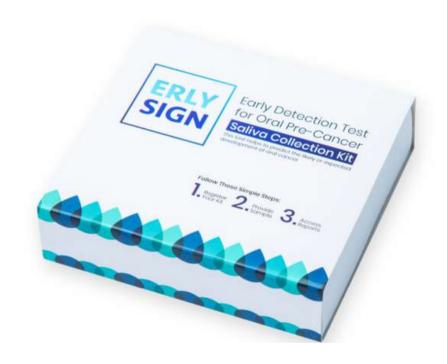

ket

India

277 Mn Tobacco Users 3236 Tests/wk







Source: IBEF-2021

| CITY      | TESTS PER WEEK (Avg.) | PRICE IN RS.<br>(Avg.) |
|-----------|-----------------------|------------------------|
| Delhi     | 3196                  | 1751                   |
| Chennai   | 3236                  | 1689                   |
| Bangalore | 2335                  | 1722                   |
| Mumbai    | 2208                  | 2162                   |



# Target Market











Licensing-Rs.3000

#### Distribution Channels









TAM-India TAM-Asia-Pacific-Africa

274.9 Mn

1.2 Bn Tobacco
Users



# Go To Market





#### **Regulatory Body**

# Diagnostic Kit Manufacturers-OEM





#### **Distribution Channels**

Note: CDSCO-284\*750 licensed manufacturing units



# Competitive Analysis



ErlySign

Ship-to-Test





Nanoral

Test-Anywhere-Kit



# ASK: USD 750K







### Our Team





Dr. Sree T. Sucharitha M.D Founder



Dr. I. Kannan Ph.D CTO-IVD



Dr. Ankita Bali Director-Marketing Strategy



Dr. K. Varun Kumar Ph. D CTO-Al



Er. W. Gauri Shankar Strategic Advisor







- 9940689232
- ceo@kairoskinetic.org
- http://kairoskinetic.org