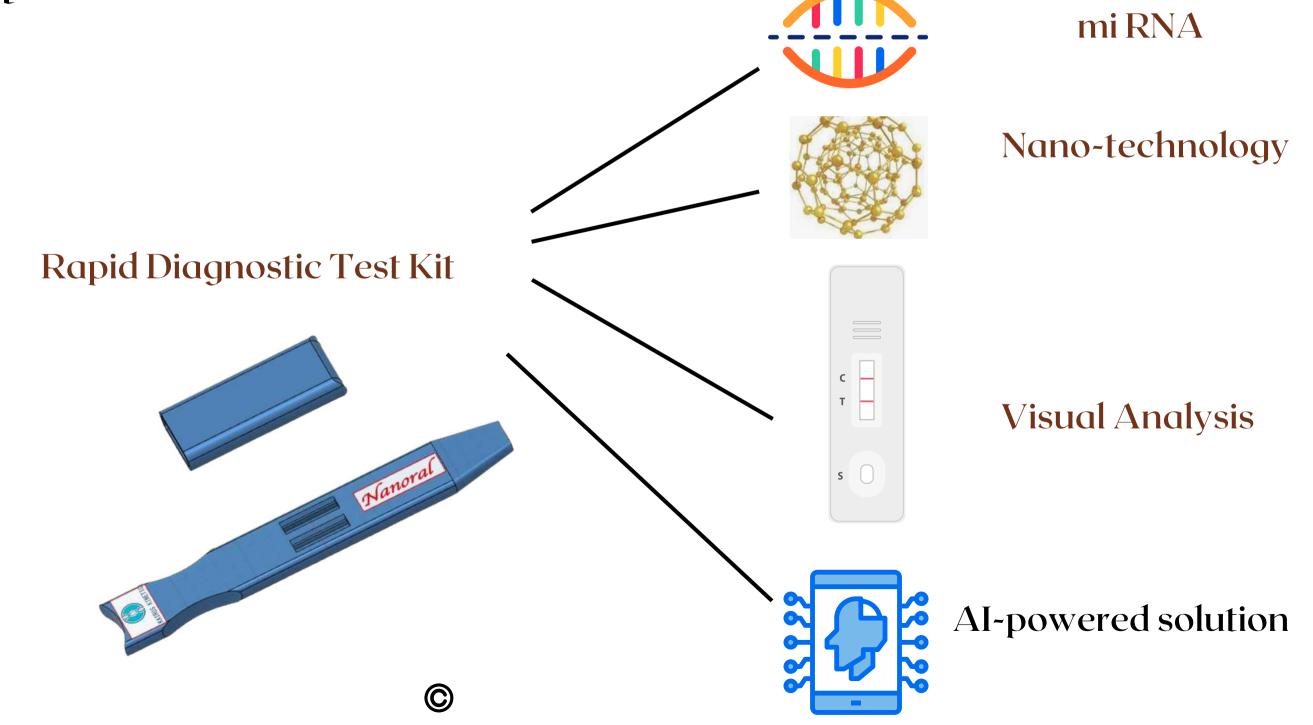

# Nanoral Kit-At Prototype Stage

Patent Filed 202141048740

# Nanoral-At Prototype Stage

- Portable Test Kit-Test anywhere
- Painless-Saliva Test
- Rapid Tes tKit-20 Min
- Quick Turnaround Time: 20 Minutes
- Accuracy- Above 95%

# Nanoral App

- AI-Powered Solution
- Risk-Prediction Model
- Personalised Result based recommendations

**NANORAL APP** 

**USER ACCOUNT** 

**USER PROFILE** 

Prototype