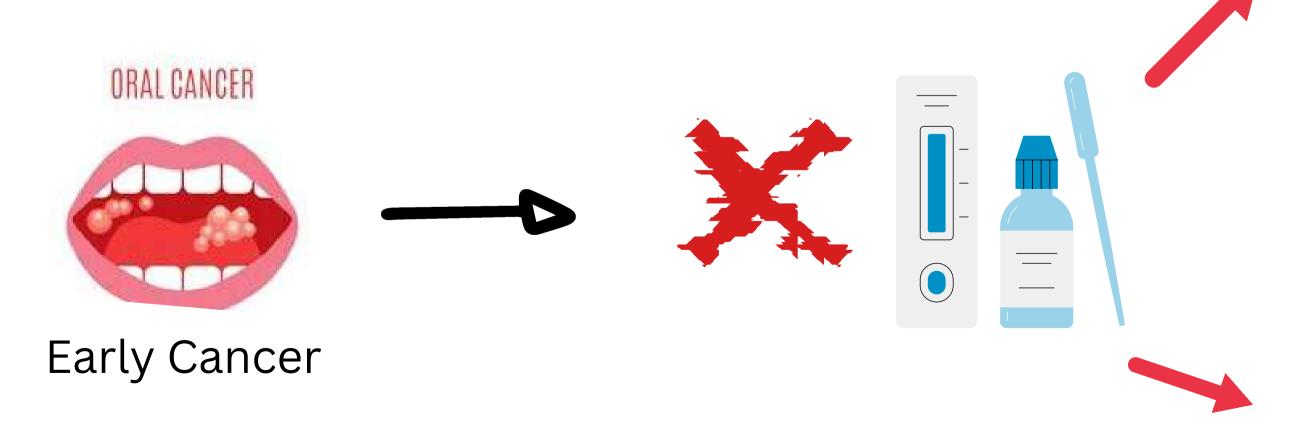

# Solution

To enable improved early detection of oral cancer with rapid detection test kit

**Early Cancer** 