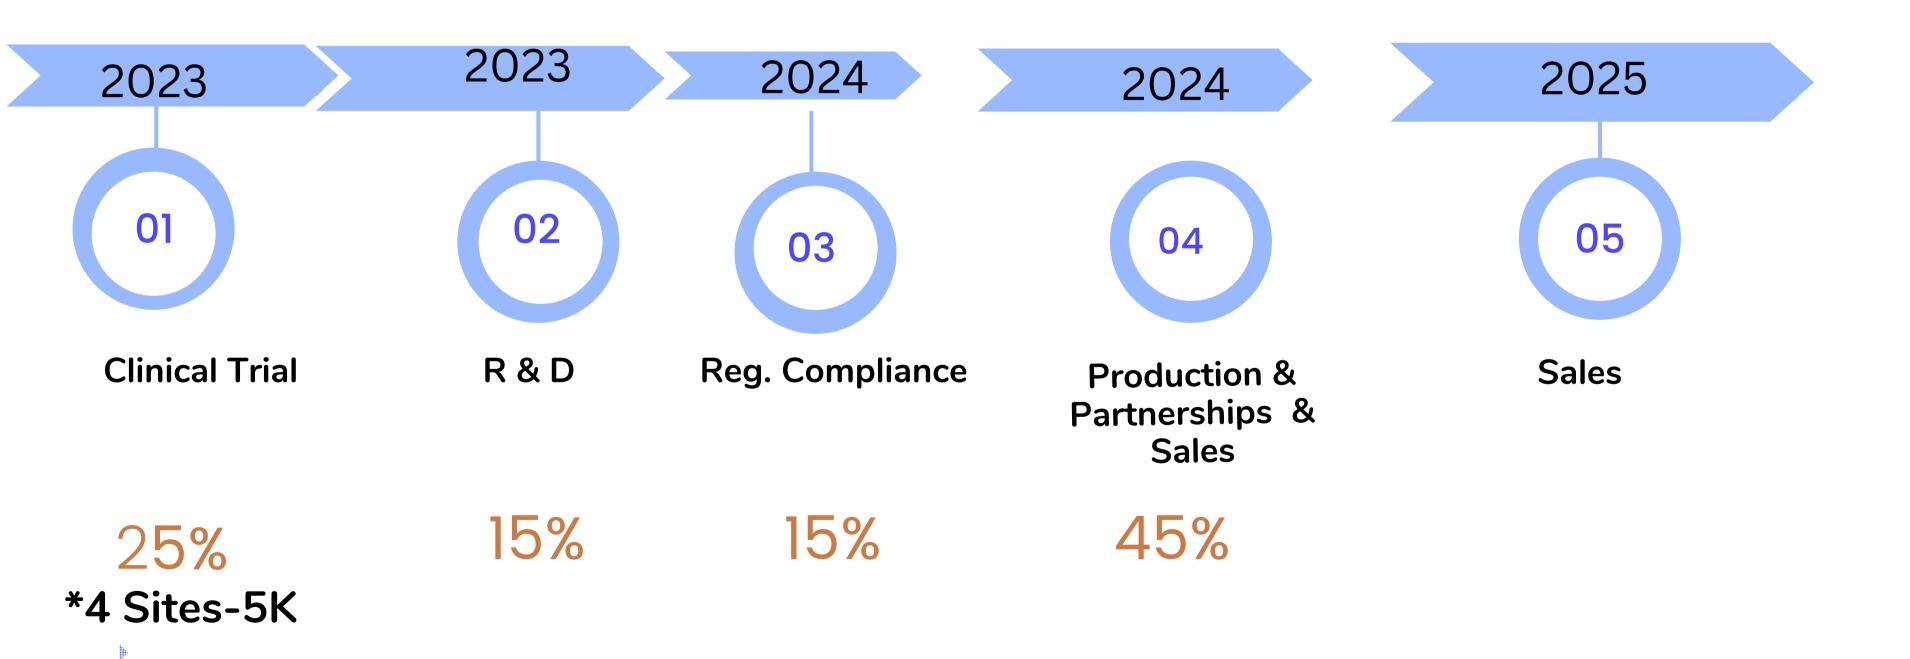

| TESTS PER WEEK (Avg.) | PRICE IN RS.<br>(Avg.) |
|-----------|-----------------------|------------------------|
| Delhi     | 3196                  | 1751                   |
| Chennai   | 3236                  | 1689                   |
| Bangalore | 2335                  | 1722                   |
| Mumbai    | 2208                  | 2162                   |



# Target Market











Licensing-Rs.3000

#### Distribution Channels









TAM-India TAM-Asia-Pacific-Africa

274.9 Mn

1.2 Bn Tobacco
Users



# Go To Market





#### **Regulatory Body**

# Diagnostic Kit Manufacturers-OEM





#### **Distribution Channels**

Note: CDSCO-284\*750 licensed manufacturing units



# Competitive Analysis



ErlySign

Ship-to-Test





Nanoral

Test-Anywhere-Kit



# ASK: USD 750K







### Our Team





Dr. Sree T. Sucharitha M.D Founder



Dr. I. Kannan Ph.D CTO-IVD



Dr. Ankita Bali Director-Marketing Strategy



Dr. K. Varun Kumar Ph. D CTO-Al



Er. W. Gauri Shankar Strategic Advisor







- 9940689232
- ceo@kairoskinetic.org
- http://kairoskinetic.org