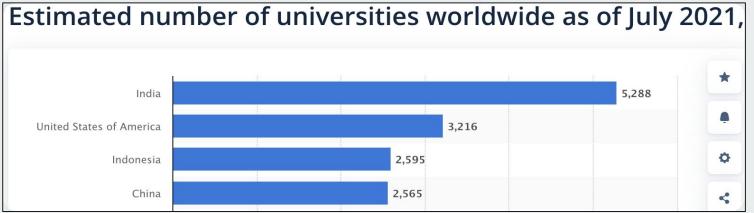

# **Indian Market Size**

38.5 million students enrolled in higher education in 2019-20