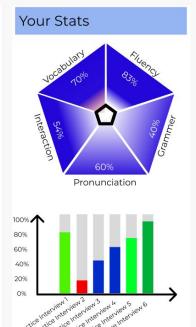

#### Kavitha Chaturvedi (Student)

Configure Interview

Kavitha.Chaturvedi Chennai, Tamil Nadu Profile Completeness 70%

0.

in

| - |  |
|---|--|
| • |  |
|   |  |

| Fractice litterview (View All) |               |    |  |
|--------------------------------|---------------|----|--|
| Practice Interview 1           | Completed 70% |    |  |
| Practice Interview 2           | Completed 90  | 0% |  |
| Practice Interview 3           | Completed 30  | 0% |  |
| Practice Interview 4           | Not Started   |    |  |