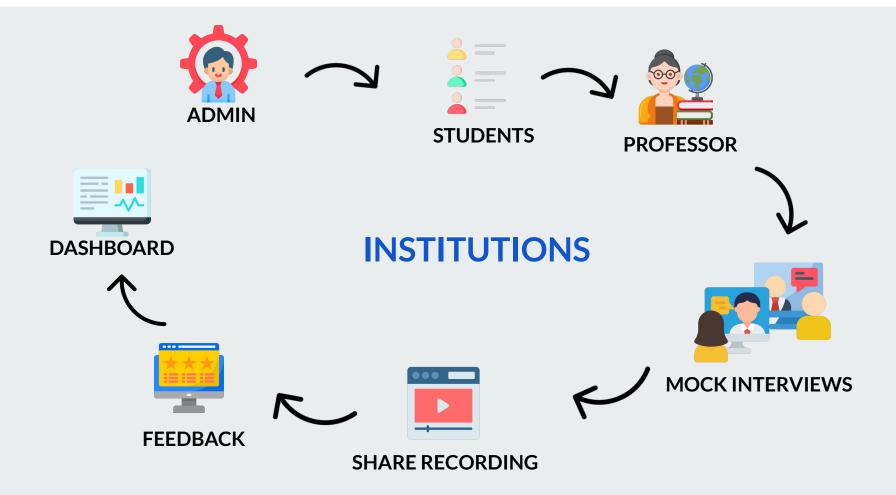

# **Institutions**

- Low placement percentage & low CTC
- Lack of interview feedback
- Lack of skill articulation tracking
- Giving 1-1 interview practice