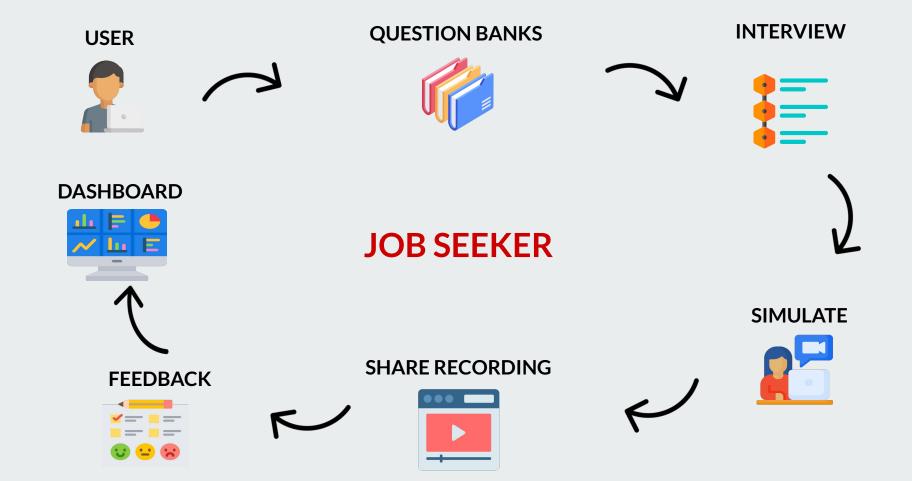

# **Job Seekers**

- Interview fear
- Inefficiency in skill articulation
- Communication issues
- Social/availability issues in practicing